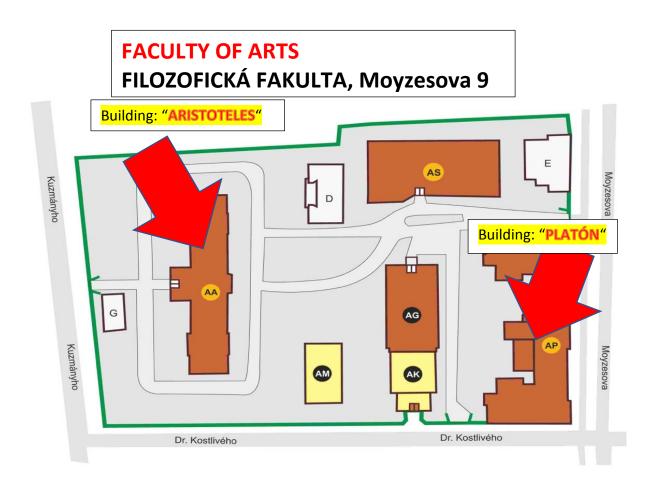

## AULA – Tr. SNP1 – ground floor

- P1 Lecture Room 1 Tr. SNP1 1. floor
- P2 Lecture Room 2- Tr. SNP1 1. floor
- P3 Lecture Room 3- Tr. SNP1 1. floor
- P4 Lecture Room 4- Tr. SNP1 1. floor
- P5 Lecture Room 5- street Kostlivého.
- PA Lecture Room A- Tr. SNP1 ground floor
- PB Lecture Room B- Tr. SNP1 ground floor
- PC Lecture Room C Tr. SNP1 8. floor
- PD Lecture Room D Tr. SNP1 9. floor
- PE Lecture Room E Tr. SNP1 7. floor
- PF Lecture Room F Tr. SNP1 8. floor
- PG Lecture Room G Tr. SNP1 7. floor
- PH Lecture Room H Tr. SNP1 8. floor
- PI Lecture Room I Tr. SNP1 3. floor
- PJ Lecture Room J Tr. SNP1 9. floor
- PM Lecture Room M Tr. SNP1 9. floor
- PN Lecture Room N Tr. SNP1 9. floor
- PO Lecture Room O Tr. SNP1 9. floor
- PL Lecture Room L Tr. SNP1 4. Floor
- PR Lecture Room R Tr. SNP1 5. Floor
- PS Lecture Room S Tr. SNP1 6. Floor
- PT Lecture Room T Tr. SNP1 6. Floor
- AA0S10 Building: "ARISTOTELES" FACULTY OF ARTS MOYZESOVA street No.9.
- APOS5 Building: "PLATÓN" FACULTY OF ARTS MOYZESOVA street No.9.
- APOS6 Building: "PLATÓN" FACULTY OF ARTS MOYZESOVA street No.9.
- APOS7 Building: "PLATÓN" FACULTY OF ARTS MOYZESOVA street No.9.

## **NOT HERE**

If you are looking for your classroom, please, go to the area of the **FACULTY OF ARTS** 

/FILOZOFICKÁ FAKULTA/, MOYZESOVA street No.9.

/the entrance is from the Park – Moyzesova street, or from "trams" – Kuzmányho street/.